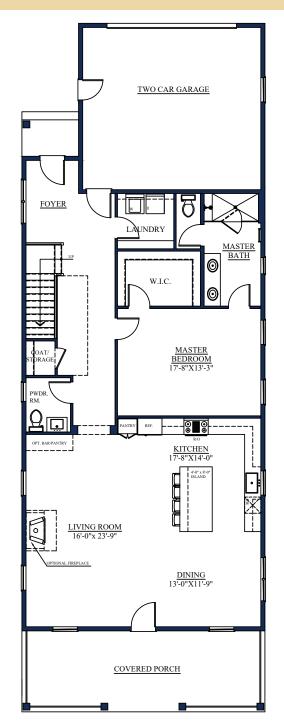

## THE CHARLESTON

URBAN VILLAGE SERIES

For more information, phone 301.810.5705 Visit MainStreetHomesMD.com

OPTIONAL PARTIAL BASEMENT

STANDARD MAIN LEVEL - FIRST FLOOR MASTER

All dimensions are approximate and accuracy cannot be guaranteed. Windows may vary per elevation. Plan dimensions, elevations and features are subject to change without notice or obligation.