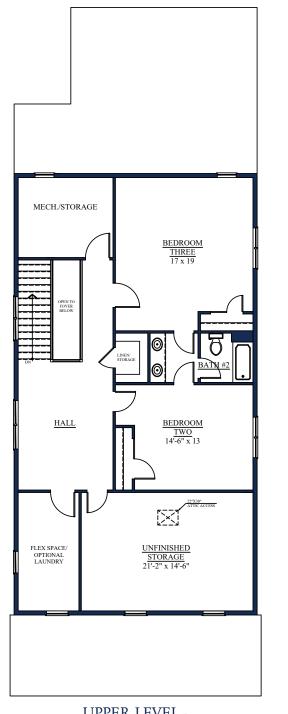

UPPER LEVEL -STANDARD TWO BEDROOM ONE BATH

OPTIONAL UPPER LEVEL -TWO BEDROOM ONE BATH + LOFT

THREE BEDROOM TWO BATH

All dimensions are approximate and accuracy cannot be guaranteed. Windows may vary per elevation. Plan dimensions, elevations and features are subject to change without notice or obligation.