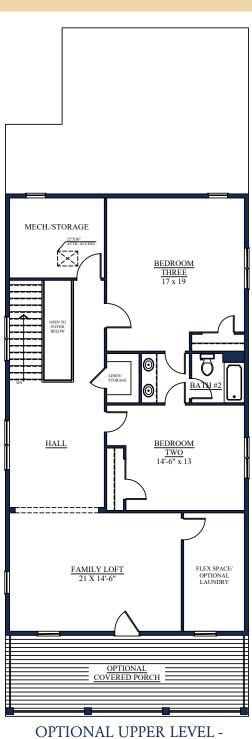

UPPER LEVEL -STANDARD TWO BEDROOM ONE BATH

OPTIONAL UPPER LEVEL -TWO BEDROOM ONE BATH + LOFT

THREE BEDROOM TWO BATH

All dimensions are approximate and accuracy cannot be guaranteed. Windows may vary per elevation. Plan dimensions, elevations and features are subject to change without notice or obligation.