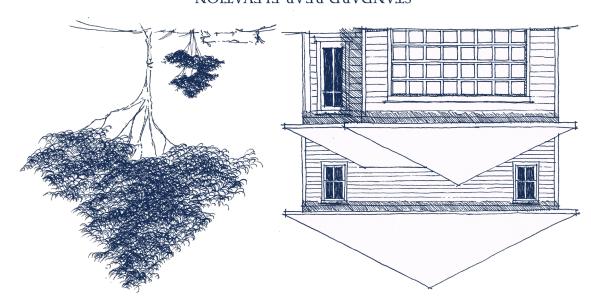

## SIDE ELEVATION - OPTIONAL UPPER LEVEL COVERED PORCH



## STANDARD REAR ELEVATION



## THE CHARLESTON

URBAN VILLAGE SERIES



For more information, phone 301.810.5705 Visit MainStreetHomesMD.com







OPTIONAL PARTIAL BASEMENT

STANDARD MAIN LEVEL - FIRST FLOOR MASTER

All dimensions are approximate and accuracy cannot be guaranteed. Windows may vary per elevation. Plan dimensions, elevations and features are subject to change without notice or obligation.



UPPER LEVEL -STANDARD TWO BEDROOM ONE BATH



OPTIONAL UPPER LEVEL -TWO BEDROOM ONE BATH + LOFT



THREE BEDROOM TWO BATH

All dimensions are approximate and accuracy cannot be guaranteed. Windows may vary per elevation. Plan dimensions, elevations and features are subject to change without notice or obligation.