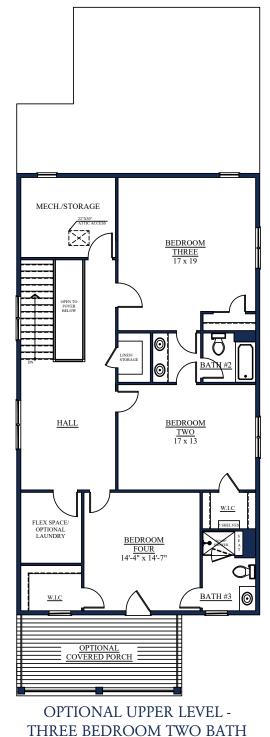

UPPER LEVEL -STANDARD TWO BEDROOM ONE BATH

OPTIONAL UPPER LEVEL -TWO BEDROOM ONE BATH + LOFT

THREE BEDROOM TWO BATH

All dimensions are approximate and accuracy cannot be guaranteed. Windows may vary per elevation. Plan dimensions, elevations and features are subject to change without notice or obligation.